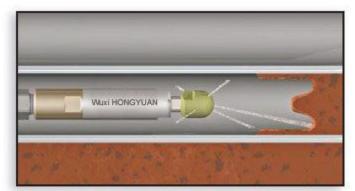

## Now with 40k psi Power!

The *WHY BN18-40k-L6* offers greater cleaning ability due to its 40k psi rating. We offer both Polishing and Unplugging head options for all your tube cleaning applications. (see examples and chart below.) These heads come with replaceable *OS2* sapphire nozzle inserts.

The **BN18-40k-L6<sup>™</sup>** removes the toughest polymers and plastics.