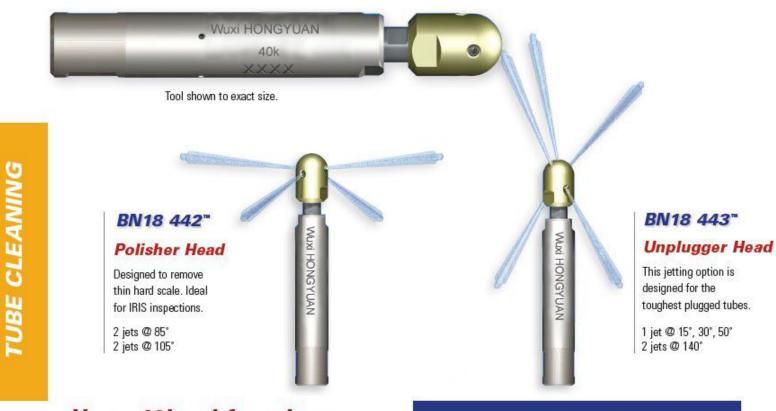

## Now with 40k psi Power!

The *WHY BN18-40k-L6* offers greater cleaning ability due to its 40k psi rating. We offer both Polishing and Unplugging head options for all your tube cleaning applications. (see examples and chart below.) These heads come with replaceable *OS2* sapphire nozzle inserts.

## BN18-40k-L6<sup>™</sup> Head Options

| Style     | Part Number             | Flow Range          |
|-----------|-------------------------|---------------------|
|           | BN18 <sup>™</sup> 442-A | 6.5-7 gpm 24-26 lpm |
| Polisher  | BN18 <sup>™</sup> 442-B | 6-6.5 gpm 23-24 lpm |
|           | BN18™ 442-C             | 5-5.5 gpm 18-21 lpm |
|           | BN18 <sup>™</sup> 442-D | 4-4.5 gpm 15-17 lpm |
|           | BN18 <sup>™</sup> 443-A | 6.5-7 gpm 24-26 lpm |
| Unplugger | BN18 <sup>™</sup> 443-B | 6-6.5 gpm 23-24 lpm |
|           | BN18 <sup>™</sup> 443-C | 5-5.5 gpm 18-21 lpm |
|           | BN18 <sup>™</sup> 443-D | 4-4.5 gpm 15-17 lpm |