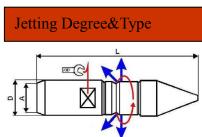

## Unplugger Heads

This jetting option is designed to clean the toughest plugged tubes.

*Universal Heads* Designed to unplug and polish at the same time. Selection instructions: After selected Head type,then to choose Head pressire and water flow, usually match with pump actual pressure and water flow.