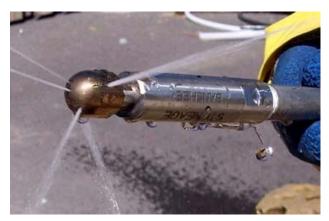

## BN Series Heater Exchanger & Small tube cleaning head

## **Features:**

 BN tube cleaning head provide the highest quality jets with no replacement parts

## **Application:**

 The BN Series water jet heads are mainly used for cleaning small tube and block pipe. It has a unique effect to cleaning heater-exchanger tube ,condenser tube ,chemical pipe etc. It usually used with Felx-Lance or Rigid lance.