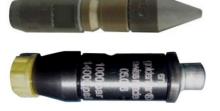

HY-B Series HP Rotating cleaning head✤ Features:

HY-B heads is a kind of polisher head used to cleaning inner surface of small tube, It's 45° Back jetting power will push head go ahead.

| е&Туре | No | Model       | Pressure(Bar) | Out.Dia | Length | Connection type |
|--------|----|-------------|---------------|---------|--------|-----------------|
|        | 1  | HY-B100-10  | 1000          | 10      | 50     | M7*1F           |
|        | 2  | HY-B100-12  | 1000          | 12      | 31     | 1/8"            |
|        | 3  | HY-B100-16  | 1000          | 16      | 41     | 1/8"            |
|        | 4  | HY-B100-12L | 1250          | 12      | 55     | 1/8"BSPF        |
|        | 5  | HY-B100-28L | 1000          | 28      | 115    | 1/8"BSPF        |