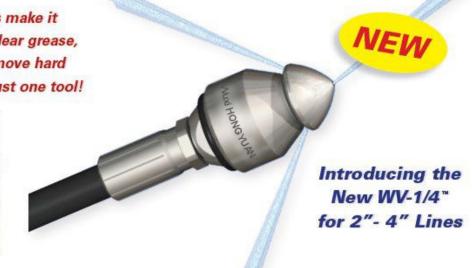

# HongYuan Sewer Nozzle

Our WARTHOG® line of tools are designed to be the most effective sewer cleaning tools on the market. (Notet that the new WV-1/4™has an innovative design that differs from the rest of the family due to its extraordinarily small size.) Benefits of the WARTHOG include:

# Replaceable Nozzle Tips

Hard hitting, extremely durable Attack Tip orifices are field replaceable and keep your tool performing at its best.

Shown above, the WV-1/4 TM is the newest member of the WHY family. It differs from our other WHY tools in that it features a revolutionary maintenance-free design, eliminating the need for field maintenance and replacing seals.